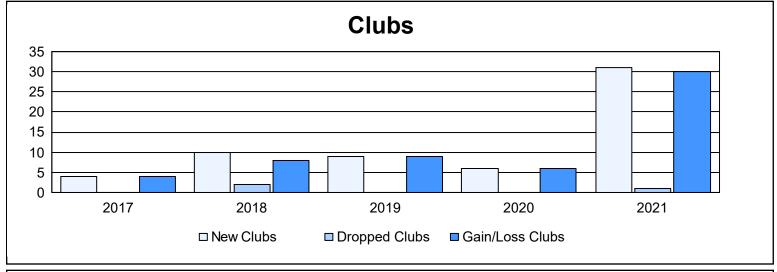

District 324 J As of June 2021 Cumulative

| Year      | New<br>Clubs | Dropped<br>Clubs | Gain/<br>Loss<br>Clubs | New<br>Members | Charter<br>Members | Reinstate<br>Members | Transfer<br>Members | Total<br>Member<br>Added | Total<br>Members<br>Dropped | Gain/<br>Loss<br>Members |
|-----------|--------------|------------------|------------------------|----------------|--------------------|----------------------|---------------------|--------------------------|-----------------------------|--------------------------|
| 2016-2017 | 4            | 0                | 4                      | 917            | 215                | 128                  | 12                  | 1,272                    | 974                         | 298                      |
| 2017-2018 | 10           | 2                | 8                      | 793            | 257                | 48                   | 51                  | 1,149                    | 953                         | 196                      |
| 2018-2019 | 9            | 0                | 9                      | 647            | 221                | 40                   | 12                  | 920                      | 687                         | 233                      |
| 2019-2020 | 6            | 0                | 6                      | 486            | 164                | 44                   | 14                  | 708                      | 827                         | -119                     |
| 2020-2021 | 31           | 1                | 30                     | 1,996          | 816                | 224                  | 43                  | 3,079                    | 1,662                       | 1,417                    |
| Average   | 12           | 1                | 11                     | 968            | 335                | 97                   | 26                  | 1,426                    | 1,021                       | 405                      |